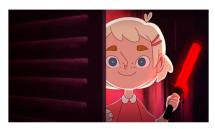

#### "Natalie"

Adobe Photoshop

- \*Lined and painted in Photoshop CS6
- \*For group film 'Natalie'